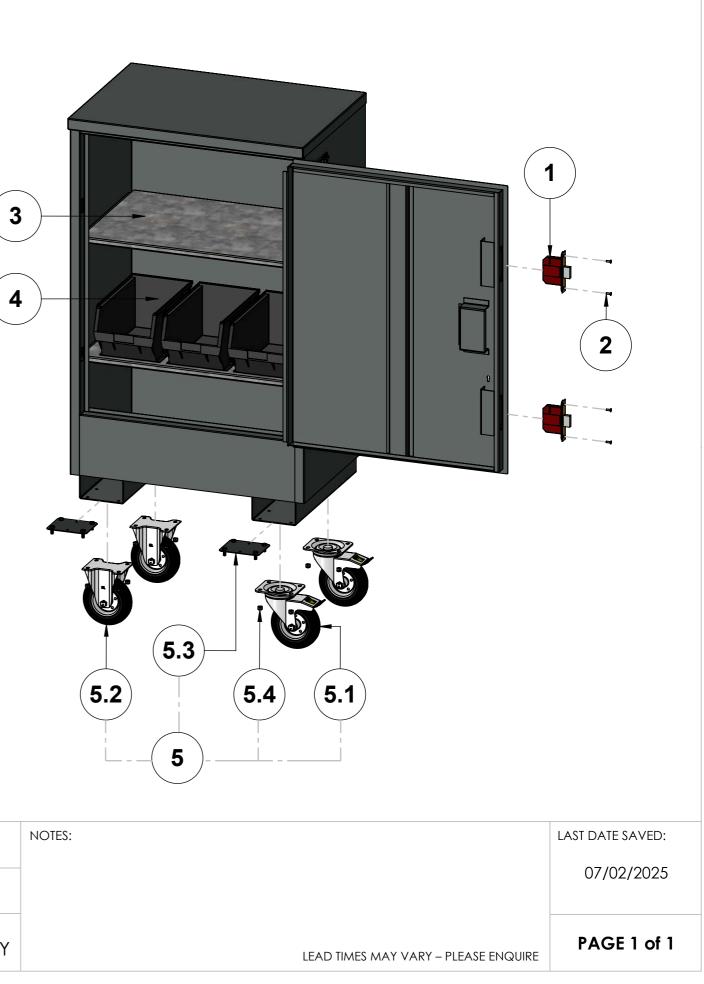

## **SPARE PARTS GUIDE**

| item<br>No. | DESCRIPTION                                                                                          | PART #       | REFERENCE IMAGE |  |
|-------------|------------------------------------------------------------------------------------------------------|--------------|-----------------|--|
| 1           | LOCK - PAIR OF 5-LEVER<br>DEADLOCK, COMES WITH 6 KEYS                                                | LOCK-DL2     |                 |  |
| 2           | BOLT- M5X16 SOCKET<br>COUNTERSUNK SCREW, ZINC PLATED<br>(HIGH TENSILE GRADE 10.9)                    | BLT-M5X16-H  |                 |  |
|             | SHELF - GALVANISED, COMES WITH<br>4 BRACKETS, FOR TSC2, FSC2, FC2                                    | SHE-C2       |                 |  |
| 4           | LIN BIN FOR FC RANGE<br>205X350X178                                                                  | FCB          |                 |  |
| 5           | CASTOR SET - 160mm BLACK<br>WHEELS: 2X SWIVEL BRAKED, 2X<br>FIXED; 4X CASTER PLATES,16X M8<br>NYLOCS | CASS1        |                 |  |
| 5.1         | CASTOR - 160MM BLACK RUBBER<br>ON STEEL, SWIVEL BRAKED, 135KG<br>CAPACITY                            | CAS160-SS-SB | T               |  |
| 5.2         | CASTOR - 160MM BLACK RUBBER<br>ON STEEL, FIXED, 135KG CAPACITY                                       | CAS160-SS-FX | Ŵ               |  |
| 5.3         | CASTOR - FIXING PLATE                                                                                | CAS-CP       |                 |  |
| 5.4         | FIXING KIT - COMES WITH 16X M8<br>NYLOCS                                                             | M8-NUT-KIT   |                 |  |

|                                                                                                                                         | PRODUCT NAME:     | PRODUCT<br>VERSION: | P01          | NOTES: |
|-----------------------------------------------------------------------------------------------------------------------------------------|-------------------|---------------------|--------------|--------|
| armorgard<br>ticking every box.                                                                                                         | FITTINGSTOR - FC2 | WEIGHT:             | <b>97</b> кд |        |
| THIS DRAWING MAY NOT BE COPIED, PUBLISHED OR<br>TRANSMITTED TO A THIRD PARTY WITHOUT THE<br>PRIOR WRITTEN CONSENT OF ARMORGARD LIMITED. | SPARE PARTS GUIDE | PRODUCT C<br>RAL702 | OLOUR:       |        |